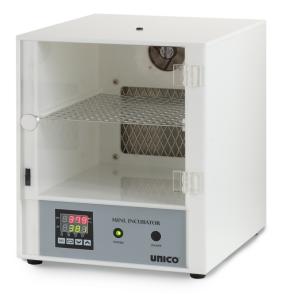

## **Compact Incubator**

Model: L-CU60E

- UNICO COMPACT INCUBATOR
- 6L CHAMBER CAPACITY
- REMOVABLE SHELF
- TEMPERATURE AMBIENT TO 60°C (140°F)
- POWER INPOUT 220 VOLT

The L-CU60 is a highly accurate incubator that is small in size but big in performance. Featuring a see-through door that makes a visual check on your cultures quick and easy. With a capacity of 10 standard size culture plates per shelf, the nominal capacity is 20 plates. The acrylic body is a great insulator and is easy to clean and maintain. With a small footprint, this unit is perfect for labs with limited benchtop space

## **ADDITIONAL INFORMATION**

**SPECIFICATION Chamber Capacity** 6 Liters (0.21 cubic feet)

Chamber Size:Internal

**Dimensions** 6.8